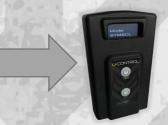

# AUDIO STIMULI GENERATOR

WORKS LIKE CORE, BUT BY AUDIO STIMULI

- LITHIUM BATTERY, 2000 OR 3500 mAh
- 3,5 mm STERED JACK OUTPUT
- ABS ARMORED CASE
- ARIS POUCH FITTING
- USB-C RECHARGE PORT
- 5 WORKING MODES (SAME AS CORE)
- DISTURBING SOUNDS MODE
- WiFi CONTROLLED
- CAN BE COMBINED WITH CORE

COZ HEAR AUDIO STIMULI GENERATOR

REMOVABLE 4GB SD

AUDIO JACK STEREO

**USB CHARGE PORT** 

**CHARGE INDICATOR** 

**ON/OFF SWITCH** 

**OLED DISPLAY** 

UNICA DIMENSIONE s.r.l.s.
P.IVA 04109900367
info@unicadimensione.it
via Rivazza 35,
41053 Maranello (MO),
Italy