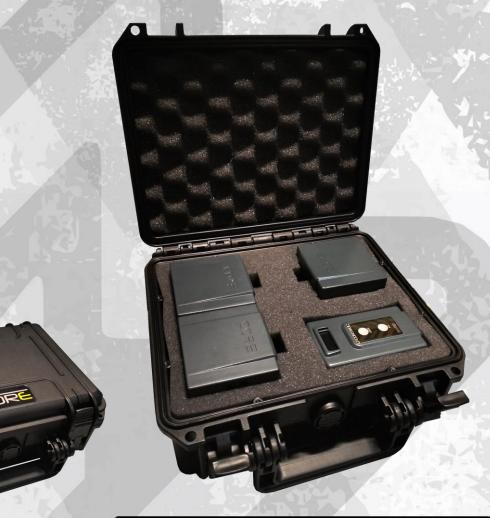

### TRAINING KIT

- STANAG ANTISHOCK CASE (AVAILABLE IN VARIOUS DIMENSIONS)
- FROM 1 TO 6 CORE GEN3
- U-CONTROL UNIT (REMOTE CONTROL)
- ADDITIONAL SENSORS (STEEL TARGET SENSOR OR MOTION SENSOR)
- NVG ANTIGLARE FILM AVAILABLE
- 2000 mAh OR 3500 mAh BATTERY
- MAGNETIC RECHARGING CABLE AVAILABLE

CONFIGURE YOUR KIT ACCORDING TO YOUR NEEDS