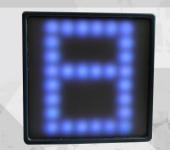

#### LETTERS

3 LETTERS (A, B, C)
IN 3 COLORS (RED, GREEN, YELLOW)

#### SYMBOLS

3 SYMBOLS (SQUARE, X, TRIANGLE) IN 3 COLORS (RED, GREEN, YELLOW)