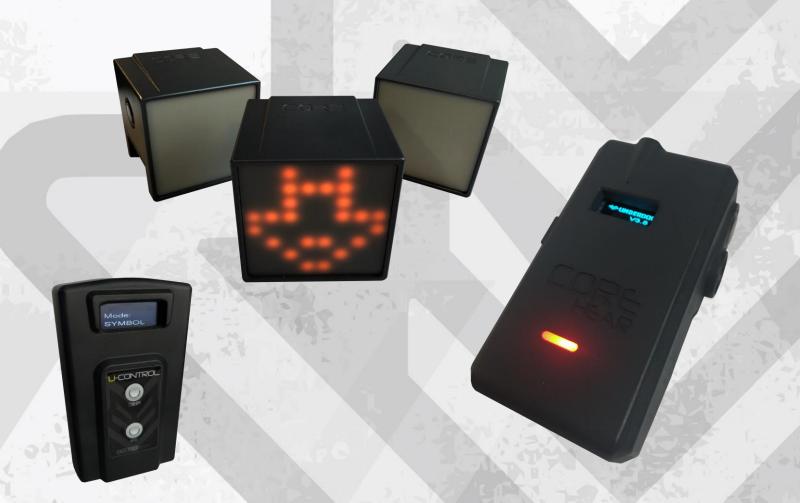

#### REMOTE CONTROLLED

- 6 RANDOM MODES (SUM, NUM, LET, COL, MIX, DOT)
- HIGH / LOW BRIGHTNESS
- MANAGES FROM 1 TO MULTIPLE CORE SIMULTANEOUSLY

#### MOBILE APP

- DIFFERENT MODE ON EACH CORE
- TIME, DELAY AND BRIGHTNESS ADJUSTABLE
- 3 TYPES OF COMMUNICATION BETWEEN DEVICES

### TRAINING KIT

- STANAG ANTISHOCK CASE (AVAILABLE IN VARIOUS DIMENSIONS)
- FROM 1 TO 6 CORE GEN3
- U-CONTROL UNIT (REMOTE CONTROL)
- ADDITIONAL SENSORS (STEEL TARGET SENSOR OR MOTION SENSOR)
- NVG ANTIGLARE FILM AVAILABLE
- 2000 mAh OR 3500 mAh BATTERY
- MAGNETIC RECHARGING CABLE AVAILABLE

# AUDIO STIMULI GENERATOR

WORKS LIKE CORE, BUT BY AUDIO STIMULI

- LITHIUM BATTERY, 2000 OR 3500 mAh
- 3,5 mm STERED JACK OUTPUT
- ABS ARMORED CASE
- ARIS POUCH FITTING
- USB-C RECHARGE PORT
- 5 WORKING MODES (SAME AS CORE)
- DISTURBING SOUNDS MODE
- WiFi CONTROLLED
- CAN BE COMBINED WITH CORE

COZ HEAR AUDIO STIMULI GENERATOR

REMOVABLE 4GB SD

AUDIO JACK STEREO

**USB CHARGE PORT** 

**CHARGE INDICATOR** 

**ON/OFF SWITCH** 

**OLED DISPLAY** 

UNICA DIMENSIONE s.r.l.s.
P.IVA 04109900367
info@unicadimensione.it
via Rivazza 35,
41053 Maranello (MO),
Italy