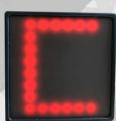

ONE

- LITHIUM BATTERY, 2000 OR 3500 mAh
- HI-BRIGHTNESS LED DISPLAY (for indoor or outdoor)
- ABS ARMORED CASE
- ANTIGLARE FILM -OPTIONAL- (NVG READY)
- WATER RESISTANT IP65
- UNIVERSAL FITTING
- USB-C RECHARGE PORT
- 5 WORKING MODES
- WiFi CONTROLLED
- MOBILE APP COMPATIBLE



### COREGENS

### HOW IT WORKS

#### STAND ALONE

- 6 RANDOM MODES (SYM, NUM, LET, COL, MIX, DOT)
- 3 SPEED LEVEL

#### SENSORS

- STEEL TARGET OR MOTION SENSORS
- 6 RANDOM MODES (SYM, NUM, LET, COL, MIX, DOT)
- 3 SPEED LEVEL

#### REMOTE CONTROLLED

- 6 RANDOM MODES (SUM, NUM, LET, COL, MIX, DOT)
- HIGH / LOW BRIGHTNESS
- MANAGES FROM 1 TO MULTIPLE CORE SIMULTANEOUSLY

#### MOBILE APP

- DIFFERENT MODE ON EACH CORE
- TIME, DELAY AND BRIGHTNESS ADJUSTABLE
- 3 TYPES OF COMMUNICATION BETWEEN DEVICES





























### COREGENE

#### WORKING MODES



#### SYMBOLS

3 SYMBOLS (SQUARE, X, TRIANGLE) IN 3 COLORS (RED, GREEN, YELLOW)



#### NUMBERS

10 NUMBERS (FROM 0 TO 9)



#### MIXED

SYMBOLS, COLORS AND LETTERS MIXED



#### LETTERS

3 LETTERS (A, B, C)
IN 3 COLORS (RED, GREEN, YELLOW)



#### COLORS

3 COLORS FULL SCREEN (RED, BLUE, YELLOW)



### TRAINING KIT

- STANAG ANTISHOCK CASE (AVAILABLE IN VARIOUS DIMENSIONS)
- FROM 1 TO 6 CORE GEN3
- U-CONTROL UNIT (REMOTE CONTROL)
- ADDITIONAL SENSORS (STEEL TARGET SENSOR OR MOTION SENSOR)
- NVG ANTIGLARE FILM AVAILABLE
- 2000 mAh OR 3500 mAh BATTERY
- MAGNETIC RECHARGING CABLE AVAILABLE

CONFIGURE YOUR KIT ACCORDING TO YOUR NEEDS







# AUDIO STIMULI GENERATOR

WORKS LIKE CORE, BUT BY AUDIO STIMULI

- LITHIUM BATTERY, 2000 OR 3500 mAh
- 3,5