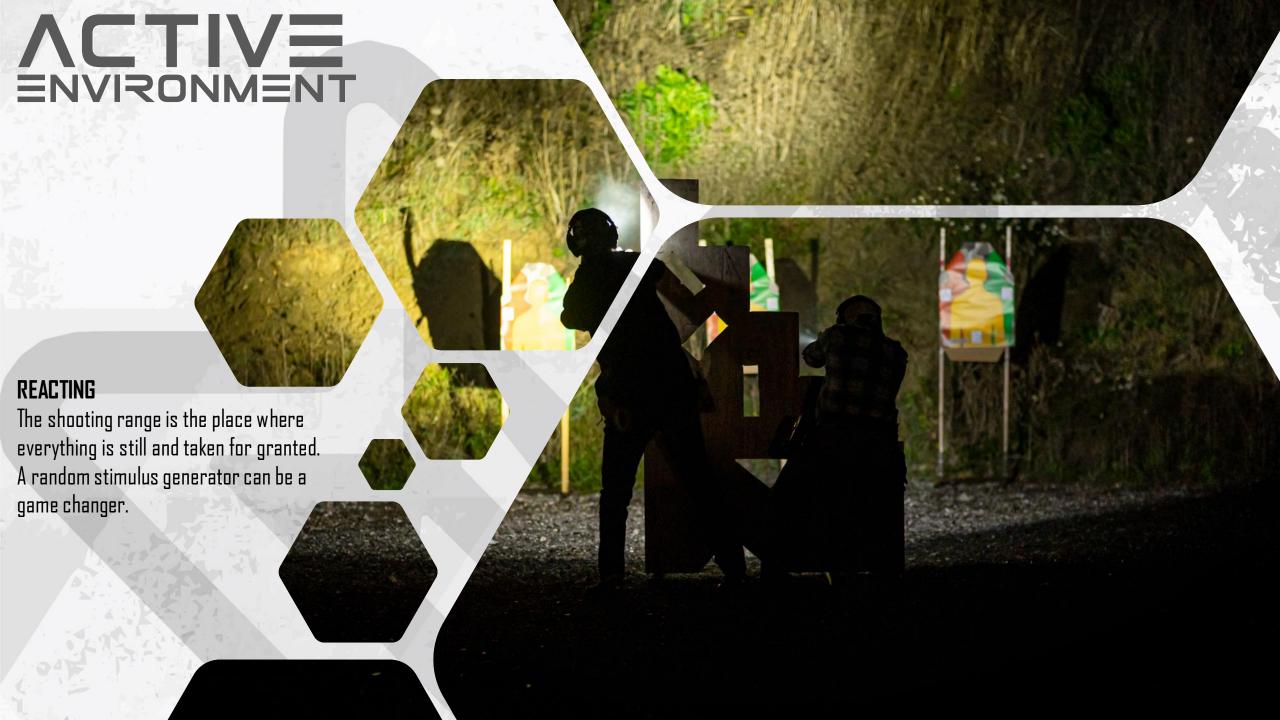

#### STAND ALONE

- 6 RANDOM MODES (SYM, NUM, LET, COL, MIX, DOT)
- 3 SPEED LEVEL

#### SENSORS

- STEEL TARGET OR MOTION SENSORS
- 6 RANDOM MODES (SYM, NUM, LET, COL, MIX, DOT)
- 3 SPEED LEVEL

#### REMOTE CONTROLLED

- 6 RANDOM MODES (SUM, NUM, LET, COL, MIX, DOT)
- HIGH / LOW BRIGHTNESS
- MANAGES FROM 1 TO MULTIPLE CORE SIMULTANEOUSLY

#### MOBILE APP

- DIFFERENT MODE ON EACH CORE
- TIME, DELAY AND BRIGHTNESS ADJUSTABLE
- 3 TYPES OF COMMUNICATION BETWEEN DEVICES