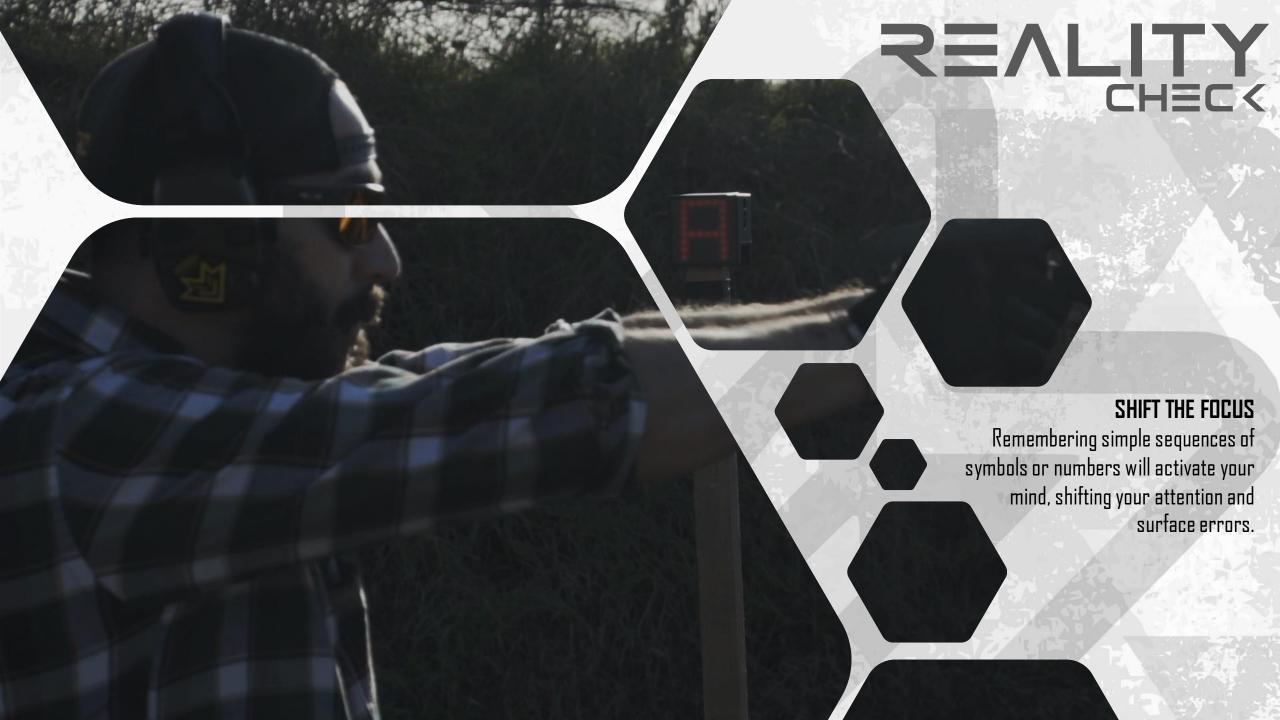

#### STAND ALONE

- 6 RANDOM MODES (SYM, NUM, LET, COL, MIX, DOT)
- 3 SPEED LEVEL

#### SENSORS

- STEEL TARGET OR MOTION SENSORS
- 6 RANDOM MODES (SYM, NUM, LET, COL, MIX, DOT)
- 3 SPEED LEVEL

#### REMOTE CONTROLLED

- 6 RANDOM MODES (SUM, NUM, LET, COL, MIX, DOT)
- HIGH / LOW BRIGHTNESS
- MANAGES FROM 1 TO MULTIPLE CORE SIMULTANEOUSLY

#### MOBILE APP

- DIFFERENT MODE ON EACH CORE
- TIME, DELAY AND BRIGHTNESS ADJUSTABLE
- 3 TYPES OF COMMUNICATION BETWEEN DEVICES