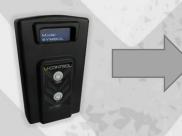

#### REMOTE CONTROLLED

- 6 RANDOM MODES (SUM, NUM, LET, COL, MIX, DOT)
- HIGH / LOW BRIGHTNESS
- MANAGES FROM 1 TO MULTIPLE CORE SIMULTANEOUSLY

#### MOBILE APP

- DIFFERENT MODE ON EACH CORE
- TIME, DELAY AND BRIGHTNESS ADJUSTABLE
- 3 TYPES OF COMMUNICATION BETWEEN DEVICES