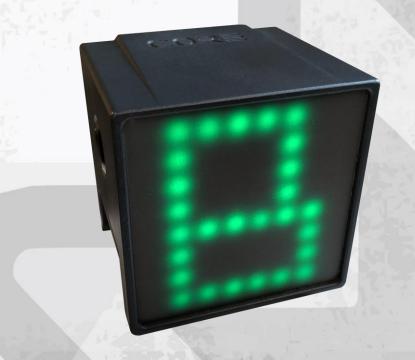

#### WORKING MODES

#### LETTERS

3 LETTERS (A, B, C)
IN 3 COLORS (RED, GREEN, YELLOW)