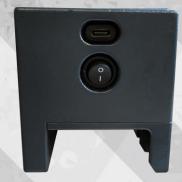

# AUDIO STIMULI GENERATOR

WORKS LIKE CORE, BUT BY AUDIO STIMULI

- LITHIUM BATTERY, 2000 OR 3500 mAh
- 3,5 mm STERED JACK OUTPUT
- ABS ARMORED CASE
- ARIS POUCH FITTING
- USB-C RECHARGE PORT
- 5 WORKING MODES (SAME AS CORE)
- DISTURBING SOUNDS MODE
- WiFi CONTROLLED
- CAN BE COMBINED WITH CORE

COZ HEAR AUDIO STIMULI GENERATOR

REMOVABLE 4GB SD

AUDIO JACK STEREO

**USB CHARGE PORT** 

**CHARGE INDICATOR** 

**ON/OFF SWITCH** 

**OLED DISPLAY** 

UNICA DIMENSIONE s.r.l.s.
P.IVA 04109900367
info@unicadimensione.it
via Rivazza 35,
41053 Maranello (MO),
Italy