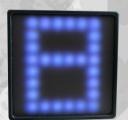

#### SYMBOLS

3 SYMBOLS (SQUARE, X, TRIANGLE) IN 3 COLORS (RED, GREEN, YELLOW)

#### COLORS

3 COLORS FULL SCREEN (RED, BLUE, YELLOW)