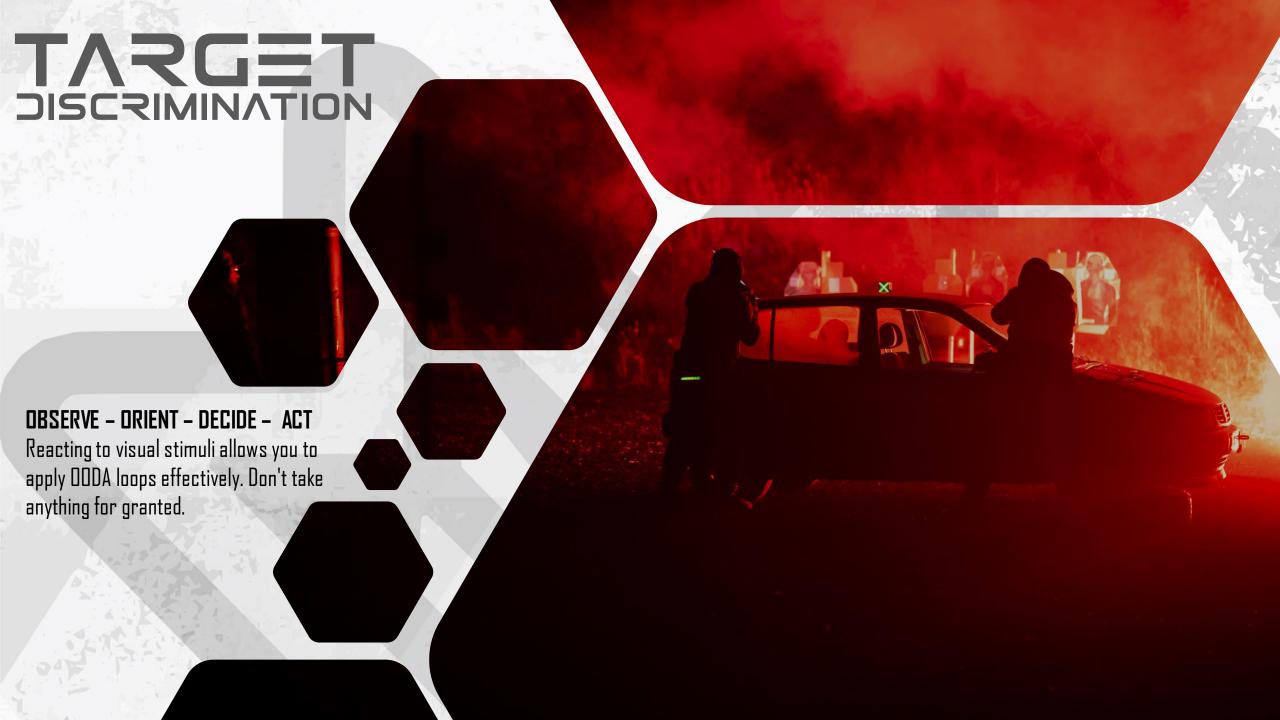

#### STAND ALONE

- 6 RANDOM MODES (SYM, NUM, LET, COL, MIX, DOT)
- 3 SPEED LEVEL

#### SENSORS

- STEEL TARGET OR MOTION SENSORS
- 6 RANDOM MODES (SYM, NUM, LET, COL, MIX, DOT)
- 3 SPEED LEVEL

#### REMOTE CONTROLLED

- 6 RANDOM MODES (SUM, NUM, LET, COL, MIX, DOT)
- HIGH / LOW BRIGHTNESS
- MANAGES FROM 1 TO MULTIPLE CORE SIMULTANEOUSLY

#### MOBILE APP

- DIFFERENT MODE ON EACH CORE
- TIME, DELAY AND BRIGHTNESS ADJUSTABLE
- 3 TYPES OF COMMUNICATION BETWEEN DEVICES