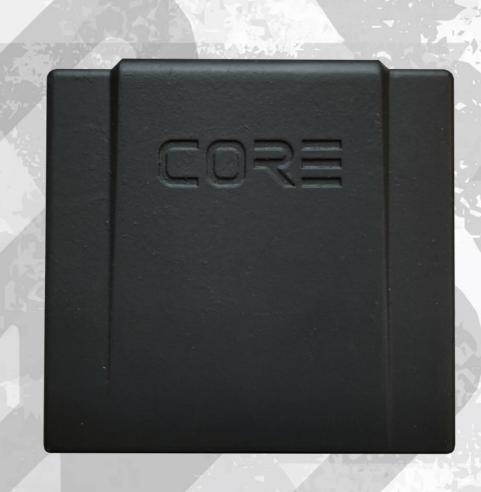

### COREGENS

## VISUAL STIMULI GENERATOR DESIGNED FOR PROFESSIONALS, USEFUL FOR EVERYONE

- LITHIUM BATTERY, 2000 OR 3500 mAh
- HI-BRIGHTNESS LED DISPLAY (for indoor or outdoor)
- ABS ARMORED CASE
- ANTIGLARE FILM -OPTIONAL- (NVG READY)
- WATER RESISTANT IP65
- UNIVERSAL FITTING
- USB-C RECHARGE PORT
- 5 WORKING MODES
- WiFi CONTROLLED
- MOBILE APP COMPATIBLE