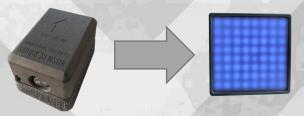

## VISUAL STIMULI GENERATOR DESIGNED FOR PROFESSIONALS, USEFUL FOR EVERYONE

- LITHIUM BATTERY, 2000 OR 3500 mAh
- HI-BRIGHTNESS LED DISPLAY (for indoor or outdoor)
- ABS ARMORED CASE
- ANTIGLARE FILM -OPTIONAL- (NVG READY)
- WATER RESISTANT IP65
- UNIVERSAL FITTING
- USB-C RECHARGE PORT
- 5 WORKING MODES
- WiFi CONTROLLED
- MOBILE APP COMPATIBLE

### COREGENS

### HOW IT WORKS