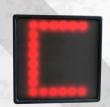

#### SYMBOLS

3 SYMBOLS (SQUARE, X, TRIANGLE) IN 3 COLORS (RED, GREEN, YELLOW)

#### NUMBERS

10 NUMBERS (FROM 0 TO 9)

#### MIXED

SYMBOLS, COLORS AND LETTERS MIXED

#### LETTERS

3 LETTERS (A, B, C)
IN 3 COLORS (RED, GREEN, YELLOW)

#### COLORS

3 COLORS FULL SCREEN (RED, BLUE, YELLOW)