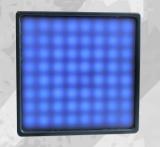

ENS

### HOW IT WORKS

#### STAND ALONE

- 6 RANDOM MODES (SYM, NUM, LET, COL, MIX, DOT)
- 3 SPEED LEVEL

#### SENSORS

- STEEL TARGET OR MOTION SENSORS
- 6 RANDOM MODES (SYM, NUM, LET, COL, MIX, DOT)
- 3 SPEED LEVEL

#### REMOTE CONTROLLED

- 6 RANDOM MODES (SUM, NUM, LET, COL, MIX, DOT)
- HIGH / LOW BRIGHTNESS
- MANAGES FROM 1 TO MULTIPLE CORE SIMULTANEOUSLY

#### MOBILE APP

- DIFFERENT MODE ON EACH CORE
- TIME, DELAY AND BRIGHTNESS ADJUSTABLE
- 3 TYPES OF COMMUNICATION BETWEEN DEVICES





























### COREGENE

#### WORKING MODES



#### SYMBOLS

3 SYMBOLS (SQUARE, X, TRIANGLE) IN 3 COLORS (RED, GREEN, YELLOW)



#### NUMBERS

10 NUMBERS (FROM 0 TO 9)



#### MIXED

SYMBOLS, COLORS AND LETTERS MIXED



#### LETTERS

3 LETTERS (A, B, C)
IN 3 COLORS (RED, GREEN, YELLOW)



#### COLORS

3 COLORS FULL SCREEN (RED, BLUE, YELLOW)



### TRAINING KIT

- STANAG ANTISHOCK CASE (AVAILABLE IN VARIOUS DIMENSIONS)
- FROM 1 TO 6 CORE GEN3
- U-CONTROL UNIT (REMOTE CONTROL)
- ADDITIONAL SENSORS (STEEL TARGET SENSOR OR MOTION SENSOR)
- NVG ANTIGLARE FILM AVAILABLE
- 2000 mAh OR 3500 mAh BATTERY
- MAGNETIC RECHARGING CABLE AVAILABLE

CONFIGURE YOUR KIT ACCORDING TO YOUR NEEDS







# AUDIO STIMULI GENERATOR

WORKS LIKE CORE, BUT BY AUDIO STIMULI

- LITHIUM BATTERY, 2000 OR 3500 mAh
- 3,5 mm STERED JACK OUTPUT
- ABS ARMORED CASE
- ARIS POUCH FITTING
- USB-C RECHARGE PORT
- 5 WORKING MODES (SAME AS CORE)
- DISTURBING SOUNDS MODE
- WiFi CONTROLLED
- CAN BE COMBINED WITH CORE



COZ HEAR AUDIO STIMULI GENERATOR

REMOVABLE 4GB SD

AUDIO JACK STEREO

**USB CHARGE PORT** 

**CH