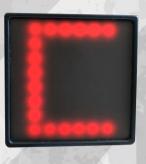

#### LETTERS

3 LETTERS (A, B, C)
IN 3 COLORS (RED, GREEN, YELLOW)

#### SYMBOLS

3 SYMBOLS (SQUARE, X, TRIANGLE) IN 3 COLORS (RED, GREEN, YELLOW)