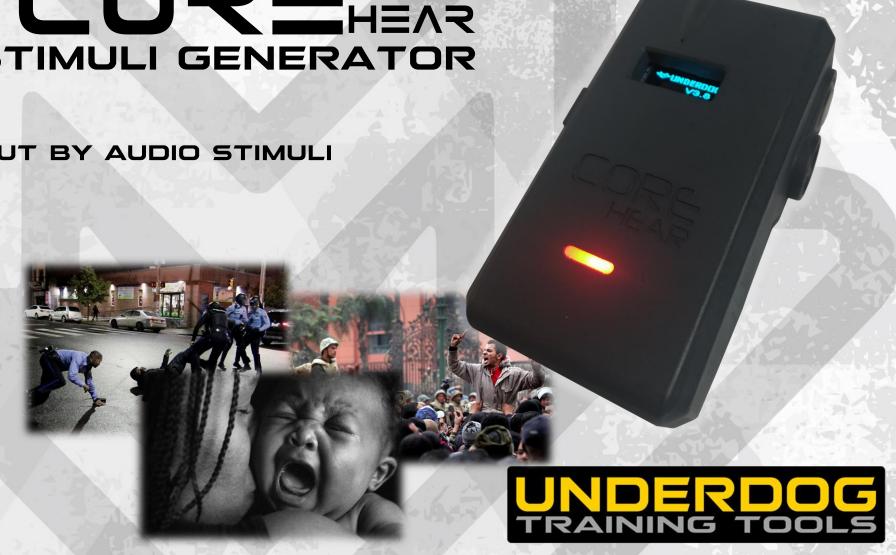

# AUDIO STIMULI GENERATOR

WORKS LIKE CORE, BUT BY AUDIO STIMULI

- LITHIUM BATTERY, 2000 OR 3500 mAh
- 3,5 mm STERED JACK OUTPUT
- ABS ARMORED CASE
- ARIS POUCH FITTING
- USB-C RECHARGE PORT
- 5 WORKING MODES (SAME AS CORE)
- DISTURBING SOUNDS MODE
- WiFi CONTROLLED
- CAN BE COMBINED WITH CORE

COZ HEAR AUDIO STIMULI GENERATOR

REMOVABLE 4GB SD

AUDIO JACK STEREO

**USB CHARGE PORT** 

**CHARGE INDICATOR** 

**ON/OFF SWITCH** 

**OLED DISPLAY** 

UNICA DIMENSIONE s.r.l.s.
P.IVA 04109900367
info@unicadimensione.it
via Rivazza 35,
41053 Maranello (MO),
Italy