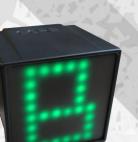

#### LETTERS

3 LETTERS (A, B, C)
IN 3 COLORS (RED, GREEN, YELLOW)

#### SYMBOLS

3 SYMBOLS (SQUARE, X, TRIANGLE) IN 3 COLORS (RED, GREEN, YELLOW)